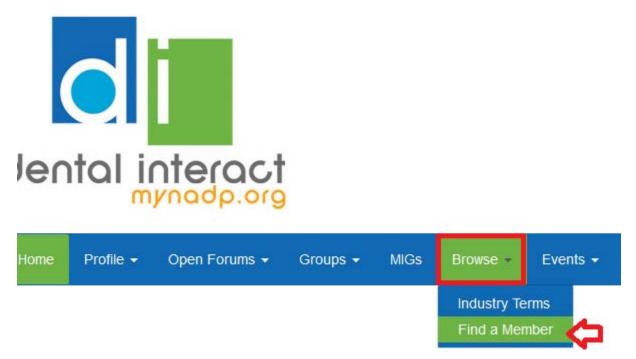

## How do I find an NADP Member's contact info via Di?

- 1. First go to Dental Interact by navigating to mynadp.org. Then login.
- 2. On the main navigation bar, under "Browse" click "Find a Member"

3. On the next page, you can enter in any of the fields to look for a member, then click the "Find Members" button. The results will show up on the next page. You can click on each member's for additional contact info.